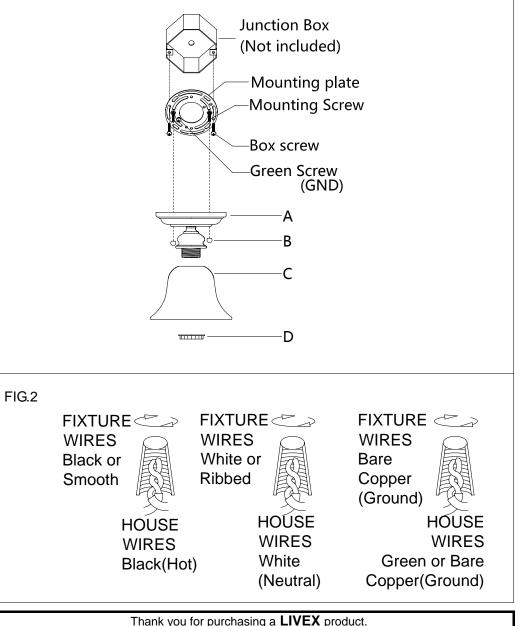

## ASSEMBLING THE FIXTURE (Fig.1)

- 1. Shut off the power at the circuit breaker box. Remove old fixture and all hardware from Junction Box.
- 2. Carefully unpack your new fixture and lay out all the parts on a clear area. Take care not to lose any small parts necessary for installation.
- 3. Thread the two mounting screws into the pre-drilled holes in the Mounting plate spaced the same distance apart as the holes in the canopy (A).
- 4. Attach the Mounting plate to the Junction Box with the two Junction Box Screws as shown. The side of the Mounting plate marked "GND" must face out. The junction box is not included.
- 5. While holding the canopy (A) assembly towards the ceiling, connect the electrical wires as Shown in Fig.2, making sure that all wire nuts are secured. You may have to wrap the connections with electrical tape. If your outlet has a ground wire (green or bare copper), connect the fixture ground wire to it. Otherwise connect fixture's ground wire directly to the Mounting strap with the green screw provided. After wires are connected, tuck them carefully inside the Junction Box.
- 6. Attach the canopy (A) to the junction box, aligning screws on mounting plate with mounting holes in canopy and lock it securely with the ball nut (B).
- Attach the glass shade(C) to bottom of the lamp holder, then lock it securely with check ring(D).
- 8. Install the light bulb(Not included) in accordance with the fixture's specifications. NOTE: DO NOT EXCEED THE SPECIFIED WATTAGE!

Your installation is now complete. Return power to the junction box and test the fixture.

FIG.1

Need assistance with parts or assembly? Please call customer service at: 800-761-8056 Or visit us on-line at: <u>WWW.LIVEXLIGHTING.COM</u>