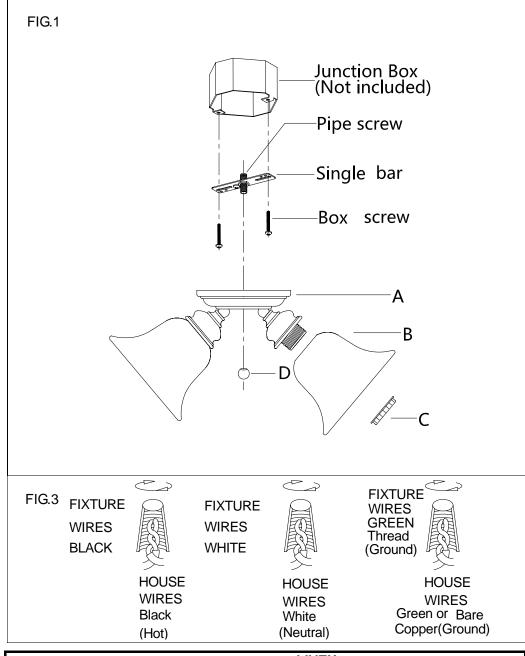

## **MOUNTING THE FIXTURE (Fig.1)**

- 1. Shut off the power at the circuit breaker box. Remove old fixture and all hardware from Junction Box.
- 2. Carefully unpack your new fixture and lay out all the parts on a clear area. Take care not to lose any small parts necessary for installation.
- 3. Thread the pipe screw part way into the center hole of the single bar and secure with hex nut.
- 4. Attach the single bar to the junction box using two box screws as shown. The side of the single bar marked "GND" must face out. The junction box is not included.
- 5. While holding the lamp body(A) towards the ceiling, connect the electrical wires as Shown in Fig.2, making sure that all wire nuts are secured. You may have to wrap the connections with electrical tape. If your outlet has a ground wire (green or bare copper), connect the fixture ground wire to it. Otherwise connect fixture's ground wire directly to the Mounting strap with the green screw provided. After wires are connected, tuck them carefully inside the Junction Box.
- 6. Raise lamp body (A) onto the junction box, aligning pipe screw on single bar with center hole in lamp body and lock it securely with the ball nut(D).
- 7. Attach the glass shade(B) to bottom of the lamp holder, then lock it securely with check ring(C) until sung.
- **8.** Install the light bulbs(not included) in accordance with the fixture's specifications. **NOTE: DO NOT EXCEED THE SPECIFIED WATTAGE!**