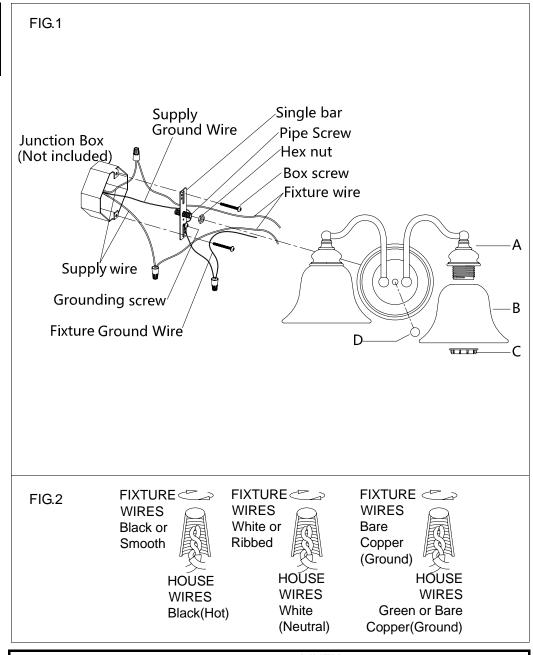

## **ASSEMBLING THE FIXTURE (Fig.1)**

- 1. Shut off the power at the circuit breaker and remove old fixture, including the single bar. Carefully unpack your new fixture and lay out all the parts on a clear area. Take care not to lose any small parts necessary for installation.
- 2. Thread the pipe screw part way into the center hole of the single bar and secure with hex nut.
- 3. Attach the single bar to the junction box using two box screws as shown. The side of the single bar marked "GND" must face out. The junction box is not included.
- 4. Follow wiring instructions carefully (see fig.2).
- 5. Place the lamp body(A) over the pipe screw then tighten it with the ball nut (D).
- 6. Attach the glass shade(B) onto the lamp holder, using the check ring(C) by turning it clockwise until tight.
- 7. Install the light bulbs(Not included) in accordance with the fixture's specifications. NOTE: DO NOT EXCEED THE MAXIMUM WATTAGE RATING!

## **CONNECTING THE WIRES (Fig.2)**

- 1. Connect the electrical wires as follows. Connect the Black wire from the fixture to the black house (hot) Wire. Connect the white wire from the fixture to the white (neutral) house wire. Make sure all wire nuts are secured. You may wrap the connections with electrical tape. If your outlet box has a ground wires (green or bare copper) connect fixture's ground wire to it. Otherwise attach the bare copper fixture wire to the green ground screw on the single bar.
- 2. Tuck the wire connections neatly into the wall junction box.