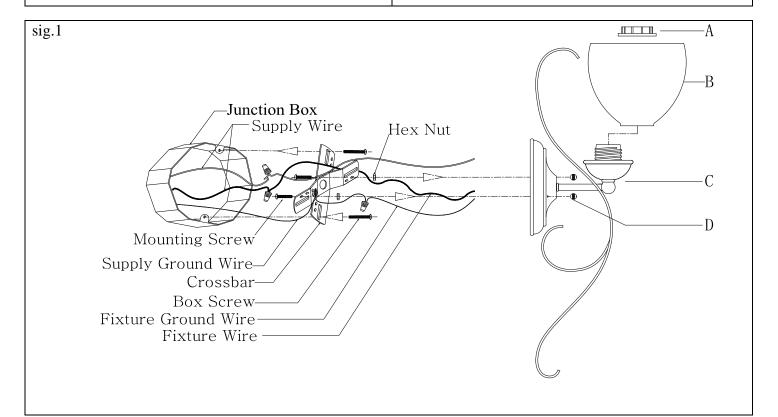

## **MOUNTING THE FIXTURE** Installation (see fig.1) Wiring (see fig.2) 1. Connect the electrical wires as follows. Connect the 1. Shut off the power at the circuit breaker and remove old Black wire from the fixture to the black house (hot) fixture, including the cross bar. Wire. Connect the white wire from the fixture to the white 2. Attach the mounting screw part way into the side hole of (neutral) house wire. Make sure all wire nuts are secured. the crook cross bar, then lock it securely with hex nut You may wrap the connections with electrical tape. If until becoming. your outlet box has a ground wire (green or bare copper) 3. Attach the cross bar to the junction box using two box connect fixture's ground wire to it. Otherwise attach the screws. The side of the cross bar marked "GND" must face bare copper fixture wire to the green ground screw on the mounting plate. out. 4. Follow wiring instructions carefully (see fig.2) 2. Tuck the wire connections neatly into the wall junction 5. Attach the lamp body(C) onto the junction box, aligning box. screws on cross bar with mounting holes and lock it securely with the ball nuts(D). 6. Attach the glass shade(B) onto the lamp holder and using the ring(A) by turning it clockwise until tight. 7. Install the light bulbs in accordance with the fixture's specifications. DO NOT EXCEED THE MAXIMUM WATTAGE RATING!