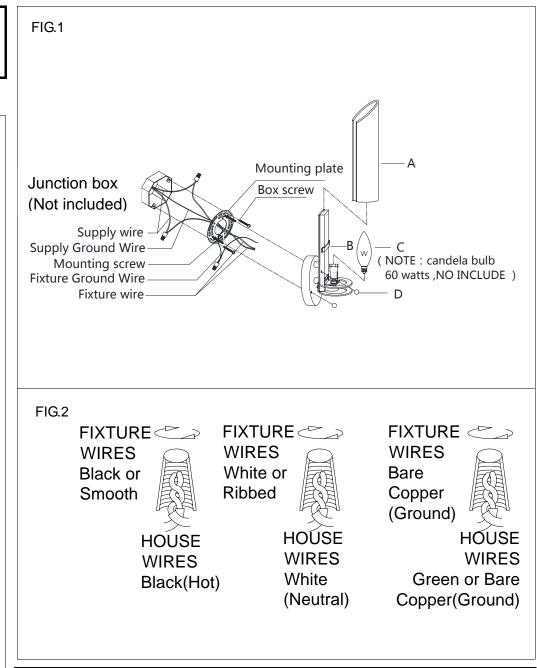

## **ASSEMBLING THE FIXTURE (Fig.1)**

- 1. Shut off the power at the circuit breaker box. Remove old fixture and all hardware from Junction Box. Carefully unpack your new fixture and lay out all the parts on a clear area. Take care not to lose any small parts necessary for installation.
- 2. Thread the two mounting screws into the pre-drilled holes in the mounting plate, spaced about the same distance apart as the holes in the fixture back plate. Attach the mounting plate to the junction box using two junction box screws as shown. The side of the mounting plate marked "GND" must face out. The junction box is not included.
- 3. Guide fixture wires through hole in center of mounting plate.
- 4. Follow wiring instructions carefully. (see fig.2)
- Install the light bulbs (C ,candela 60W NOT INCLUDED) in accordance with the fixture's specifications. NOTE: DO NOT EXCEED THE MAXIMUN WATTAGE RATING!
- 6. Raise the lamp body (B) onto the mounting plate, aligning the holes with mounting screws, then lock it securely with the ball nuts (D).
- 7. Attach the glass shade (A) to the ring of fixture body (B).

## **CONNECTING THE WIRES (Fig.2)**

- 1. Connect the electrical wires as follows. Connect the Black wire from the fixture to the black house (hot) Wire. Connect the white wire from the fixture to the white (neutral) house wire. Make sure all wire nuts are secured. You may wrap the connections with electrical tape. If your outlet box has a ground wires (green or bare copper) connect fixture's ground wire to it. Otherwise attach the bare copper fixture wire to the green ground screw on the mounting plate.
- 2. Tuck the wire connections neatly into the wall junction box.