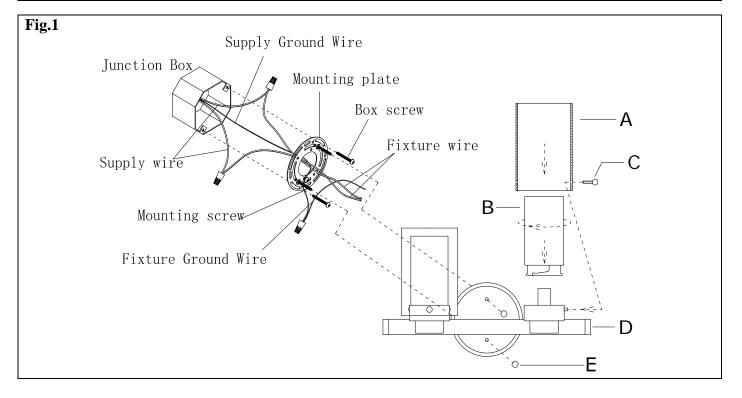

### MOUNTING THE FIXTURE

#### **Installation (see fig.1)**

- 1. Disconnect power at main electrical panel before installation.
- 2. Thread the two mounting screws about 1/4" into the pre-drilled holes in the mounting plate, spaced about the same distance apart as the holes in the fixture back plate. Attach the mounting plate to the junction box using two junction box screws. The side of the mounting plate marked "GND" must face out.
- 3. Guide fixture wires through hole in center of mounting plate.
- 4. Follow wiring instructions carefully (see fig.2)
- 5. Place the fixture body (D) over the mounting plate, aligning the hole with mounting screw, then screw the ball nuts (E) onto the mounting screws.
- 6. Attach the glass shade (B) to the lamp holder by turning it clockwise until tight. Attach the glass shade (A) to the lamp holder, aligning the hole with protuberance nut then lock it securely with knob screw(C).
- 7. Install the light bulbs in accordance with the fixture's specifications. DO NOT EXCEED THE MAXIMUM WATTAGE RATING!